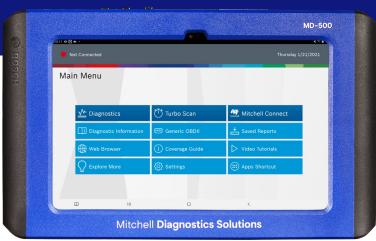

## MD-500: Single Device, Single Platform

With the MD-500, you can receive assignments, perform pre-, in-process and post-scans, access over 1,000 dynamic calibration routines, take photos, write estimates, link directly to OEM repair procedures, order parts, and upload standardized scan and calibration reports.

Improve efficiency with scan times under 60 seconds (for most vehicles)

Perform dynamic and static calibrations (with the MD-TS21)

Get access to Google Play Store, extended battery life, improved camera quality and more

AASP members receive \$350 off the MD-500, the all-in-one solution for diagnostic scanning, calibration, estimating and blueprinting.