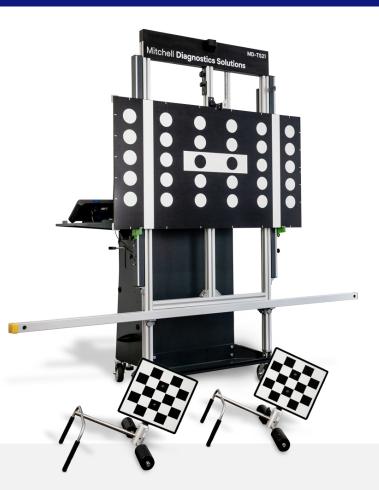

Improve efficiency with scan times under 60 seconds (for most vehicles)

Perform dynamic and static calibrations (with the MD-TS21)

Get access to Google Play Store, extended battery life, improved camera quality and more